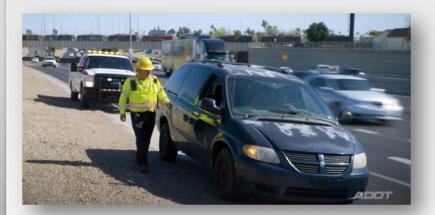

### Patrol Supervision/Management

Incident Response Unit established 2019:

- Dedicated 13-member team is focused on TIM
- 4,500 lane miles, Maricopa County
- Funding, ADOT, CMAQ

 Primary: Blocking Incidents Secondary
Pothole Repair, Damage Reports, Fence Repair, Deceased Animal Calls.

## IRU crews cover respond to an average of 11,000 incidents a year

An average of a **364% increase** in the number of calls the from 2021 to current date.

How did we get there?