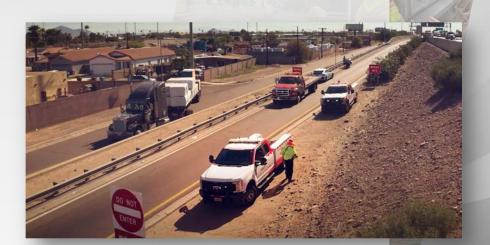

### Patrol Supervision/Management

Incident Response Unit established 2019:

- Dedicated 13-member team is focused on TIM
- 4,500 lane miles, Maricopa County
- Funding, ADOT, CMAQ

 Primary: Blocking Incidents Secondary
Pothole Repair, Damage Reports, Fence Repair, Deceased Animal Calls.

## IRU crews cover respond to an average of 11,000 incidents a year

An average of a **364% increase** in the number of calls the from 2021 to current date.

How did we get there?